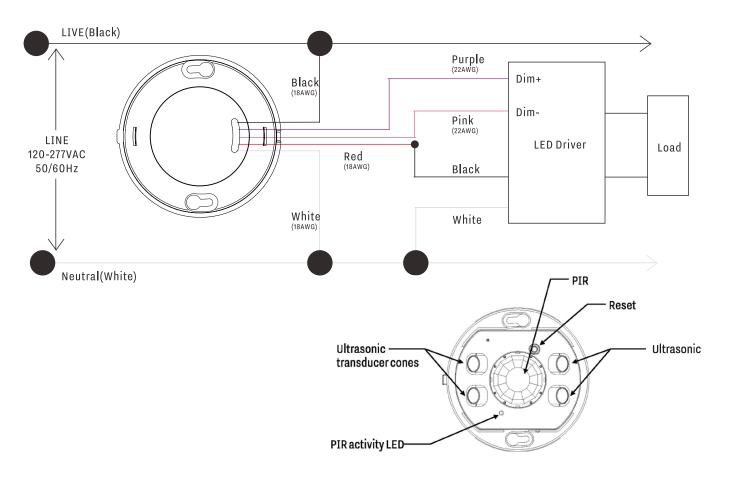

Current: 10A Max at 120VAC

10A Max at 277VAC

Sinking Current: 48.5mA Motor: 1/4 HP @ 120VAC

Bluetooth Transmit: 100ft Max Radio Frequency: 2.4GHz ± 75MHz

Bluetooth Version: 5.0

Housing Material: UL 94-5VA

Indoor Use Only

Operating Temperature: 0°C to 55°C,

32°F to 131°F

Storage Temperature: -30°C to 85°C,

-22°F to 185°F IP Rating: IP20 Color: White

Complies to UL8750, RoHS

Safety: cULus Recognized Component

#### ORDERING INFORMATION

| Model No.                    | Description                           |
|------------------------------|---------------------------------------|
| BMS-L107D-PIR-1-BLE-KL-CM-B1 | Line Voltage Dual-Tech Ceiling Sensor |

#### PHYSICAL DIMENSIONS

Unit:inch/mm



# LINE VOLTAGE DUAL-TECH **CEILING SENSOR**

Unit:inch/mm







#### WIRING DIAGRAM



## **WARRANTY**

Five year limited warranty.

Specifications subject to change without notice.