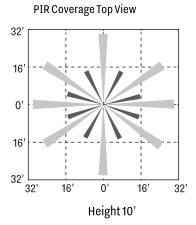

#### **FEATURES**

- 120-277VAC input
- 600 sq ft room coverage
- · Daylight Harvesting
- Dual-tech PIR + Ultrasonic technology provides high accuracy and wide coverage
- · Wireless Bluetooth connection to other BlueMesh devices