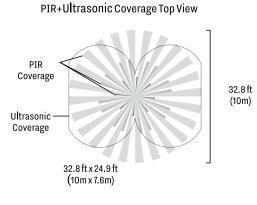

## **DESCRIPTIONS**

The BMS-L107D-PIR-1-BLE-KL-CM-B1 is a line-voltage, Bluetooth dual-tech occupancy sensor that combines PIR and ultrasonic technologies to provide high accuracy and wide coverage. It also features integrated daylight harvesting. The sensors can be configured on the BlueMesh app to keep lighting on after detection and keep lighting on if either the PIR or ultrasonic detects motion in the environment.

#### **FEATURES**

- 120-277VAC input
- 600 sq ft room coverage
- · Daylight Harvesting
- Dual-tech PIR + Ultrasonic technology provides high accuracy and wide coverage
- · Wireless Bluetooth connection to other BlueMesh devices