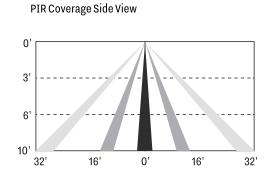

#### **FEATURES**

- 120-277VAC input
- 600 sq ft room coverage
- · Daylight Harvesting
- Dual-tech PIR + Ultrasonic technology provides high accuracy and wide coverage
- · Wireless Bluetooth connection to other BlueMesh devices