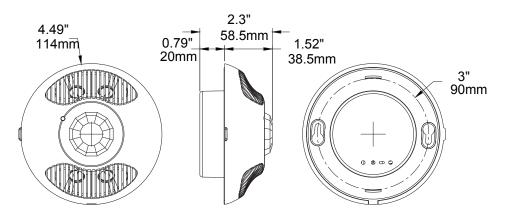

h devices

## **TECHNICAL DATA**

Input Voltage: AC 120-277V

Frequency: 50/60Hz

Output Current: 10A Max at 120VAC

10A Max at 277VAC

Sinking Current: 48.5mA Motor: 1/4 HP @ 120VAC

Bluetooth Transmit: 100ft Max Radio Frequency: 2.4GHz ± 75MHz

Bluetooth Version: 5.0

Housing Material: UL 94-5VA

Indoor Use Only

Operating Temperature: 0°C to 55°C,

32°F to 131°F

Storage Temperature: -30°C to 85°C,

-22°F to 185°F IP Rating: IP20 Color: White

Complies to UL8750, RoHS

Safety: cULus Recognized Component

#### ORDERING INFORMATION

| Model No.                    | Description                           |
|------------------------------|---------------------------------------|
| BMS-L107D-PIR-1-BLE-KL-CM-B1 | Line Voltage Dual-Tech Ceiling Sensor |

#### PHYSICAL DIMENSIONS

Unit:inch/mm



# LINE VOLTAGE DUAL-TECH **CEILING SENSOR**

Unit:inch/mm







#### WIRING DIAGRAM



## **WARRANTY**

Five year limited warranty.

Specifications subject to change without notice.